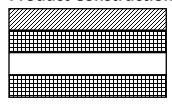

## **Product Construction**

Medium Release Silicone 12.5# PE Coating 63# Bleached Kraft 12.5# PE Coating

| Basis Weight | #/ream | 87 ± 5   |
|--------------|--------|----------|
| Color        |        | Bleached |
| Release      |        | Medium   |